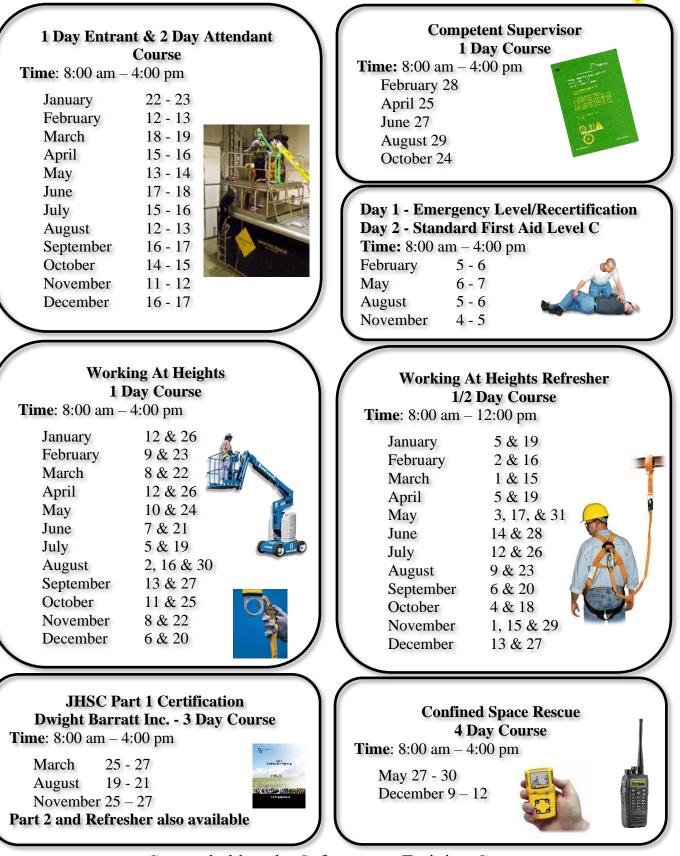

SAFETYSCOPE



Course held at the Safetyscope Training Centre 2501 Rutherford Road Unit 22 Vaughan, Ontario L4K 2N6 Phone: 416.231.3752 E-mail: info@safetyscope.net



## **Client Specific Courses Available – Training on Site**

| Spill Response                                                                                                                                                                                                                                                                                                                                                                                                                 |